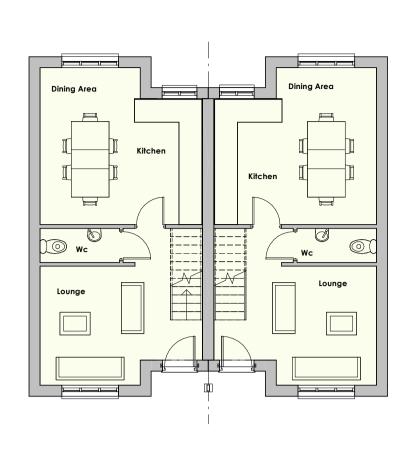

Ground Floor Plan
Scale: 1:100

First Floor Plan

Scale: 1:100

Front Elevation
Scale: 1:100

Side Elevation 1
Scale: 1:100

Side Elevation 2
Scale: 1:100

Rear Elevation
Scale: 1:100

Scheme Title: Station Yard, Coed Talon Drawing Ref: House Type 01 Scale @ A1: