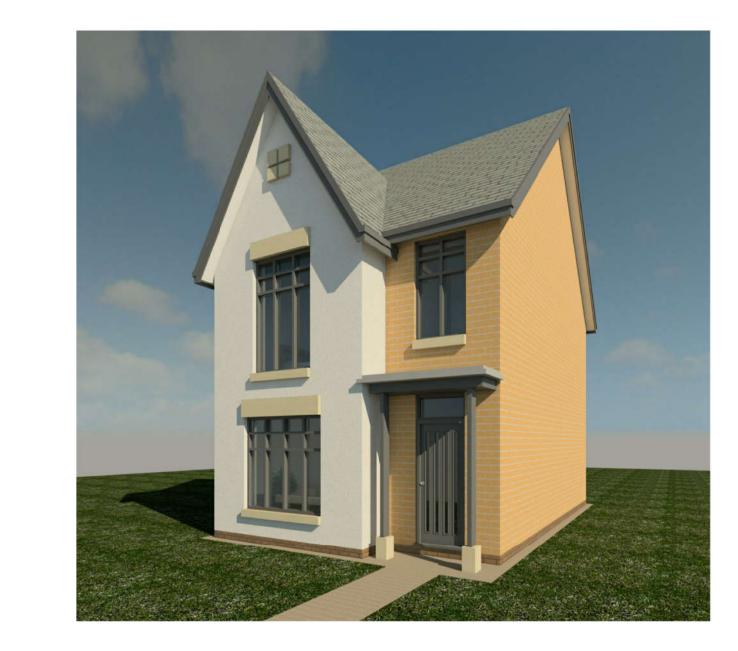

Ground Floor Plan
Scale: 1:100

First Floor Plan

Scale: 1:100

Front Elevation
Scale: 1:100

Side Elevation 1
Scale: 1:100

Side Elevation 2
Scale: 1:100

Rear Elevation
Scale: 1:100

Scheme Title: Station Yard, Coed Talon Drawing Ref: House Type 01 Scale @ A1:

Drawn by: AHJ
Checked by: ROL 15/07/16

Drawing No: 5358 A06

Soughton House 2 Nicholas Street Mews Chester Cheshire CH1 2NS

Hirdir Studio Pentre Celyn Ruthin Denbighshire LL15 2HF

T: 01244 326 347 / 01824 562012
E: admin@d2architects.co.uk
W: www.d2architects.co.uk