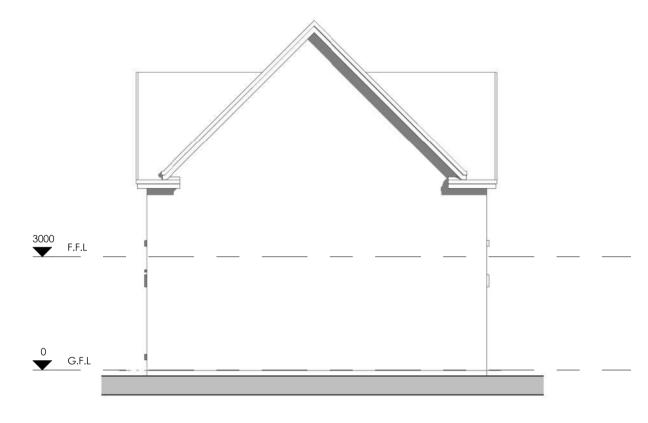

Ground Floor Plan Copy 1
Scale: 1:100

First Floor Plan
Scale: 1:100

**Front Elevation** 

Scale: 1:100

S400 Roof Level

3000 F.F.L

G.F.L

Side Elevation 2

First Floor Plan
Scale: 1:100

Front Elevation
Scale: 1:100

S400 Roof Level

3000 F.F.L

O G.F.L

Side Elevation 2

Scale: 1:100

Scale: 1:100