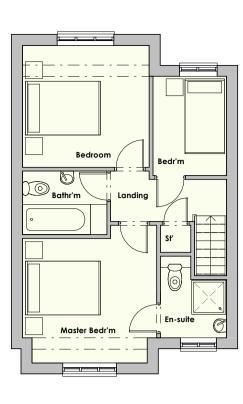

Ground Floor Plan
Scale: 1:100

First Floor Plan

Scale: 1:100

Front Elevation
Scale: 1:100

Side Elevation 1
Scale: 1:100

Side Elevation 2
Scale: 1:100

Rear Elevation
Scale: 1:100

Scheme Title: Station Yard, Coed Talon Drawing Ref: House Type 01 Scale @ A1:

Drawn by: AHJ
Checked by: ROL 15/07/16

Drawing No: 5358 A06

Soughton House 2 Nicholas Street Mews Chester Cheshire CH1 2NS

Hirdir Studio Pentre Celyn Ruthin Denbighshire LL15 2HF

T: 01244 326 347 / 01824 562012
E: admin@d2architects.co.uk
W: www.d2architects.co.uk