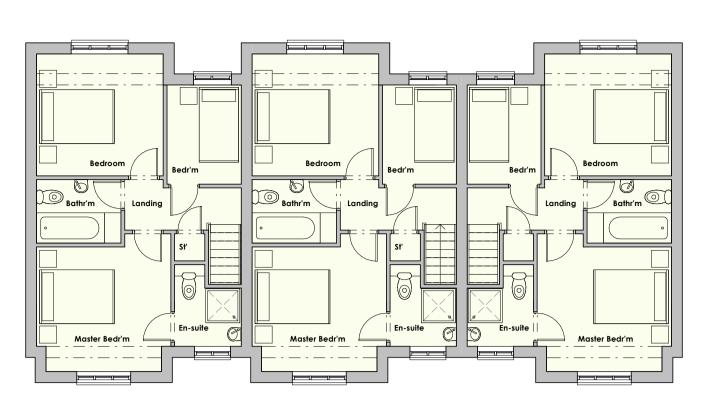

First Floor Plan
Scale: 1:100

Front Elevation
Scale: 1:100

Side Elevation 1 Scale: 1:100

Scale: 1:100

Rear Elevation
Scale: 1:100

Scheme Title: Station Yard, Coed Talon

Drawing Ref: House Type 02

Scheme updated 01.11.16