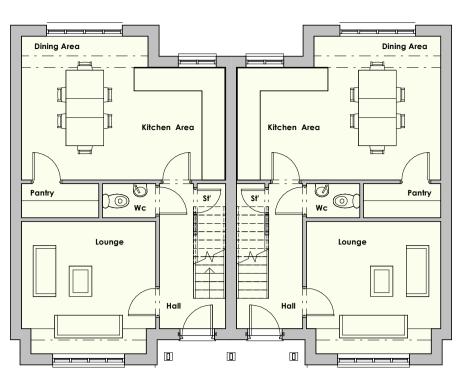

Ground Floor Plan
Scale: 1:100

First Floor Plan

Scale: 1:100

Front Elevation
Scale: 1:100

Side Elevation 1
Scale: 1:100

Side Elevation 2
Scale: 1:100

Rear Elevation
Scale: 1:100

Scheme Title: Station Yard, Coed Talon Drawing Ref: House Type 01 Scale @ A1:

Drawn by: AHJ
Checked by: ROL 15/07/16

Drawing No: 5358 A06

Soughton House 2 Nicholas Street Mews Chester Cheshire CH1 2NS

Hirdir Studio Pentre Celyn Ruthin Denbighshire LL15 2HF

T: 01244 326 347 / 01824 562012
E: admin@d2architects.co.uk
W: www.d2architects.co.uk