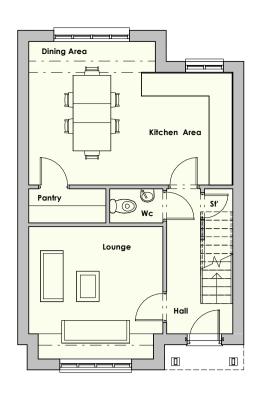

Ground Floor Plan
Scale: 1:100

First Floor Plan

Scale: 1:100

Front Elevation
Scale: 1:100

Side Elevation 1
Scale: 1:100

Side Elevation 2
Scale: 1:100

Rear Elevation
Scale: 1:100

Scheme Title: Station Yard, Coed Talon Drawing Ref: House Type 01 Scale @ A1:

Drawn by: AHJ
Checked by: ROL 15/07/16

Drawing No: 5358 A06

Soughton House 2 Nicholas Street Mews Chester Cheshire CH1 2NS

Hirdir Studio Pentre Celyn Ruthin Denbighshire LL15 2HF

T: 01244 326 347 / 01824 562012
E: admin@d2architects.co.uk
W: www.d2architects.co.uk