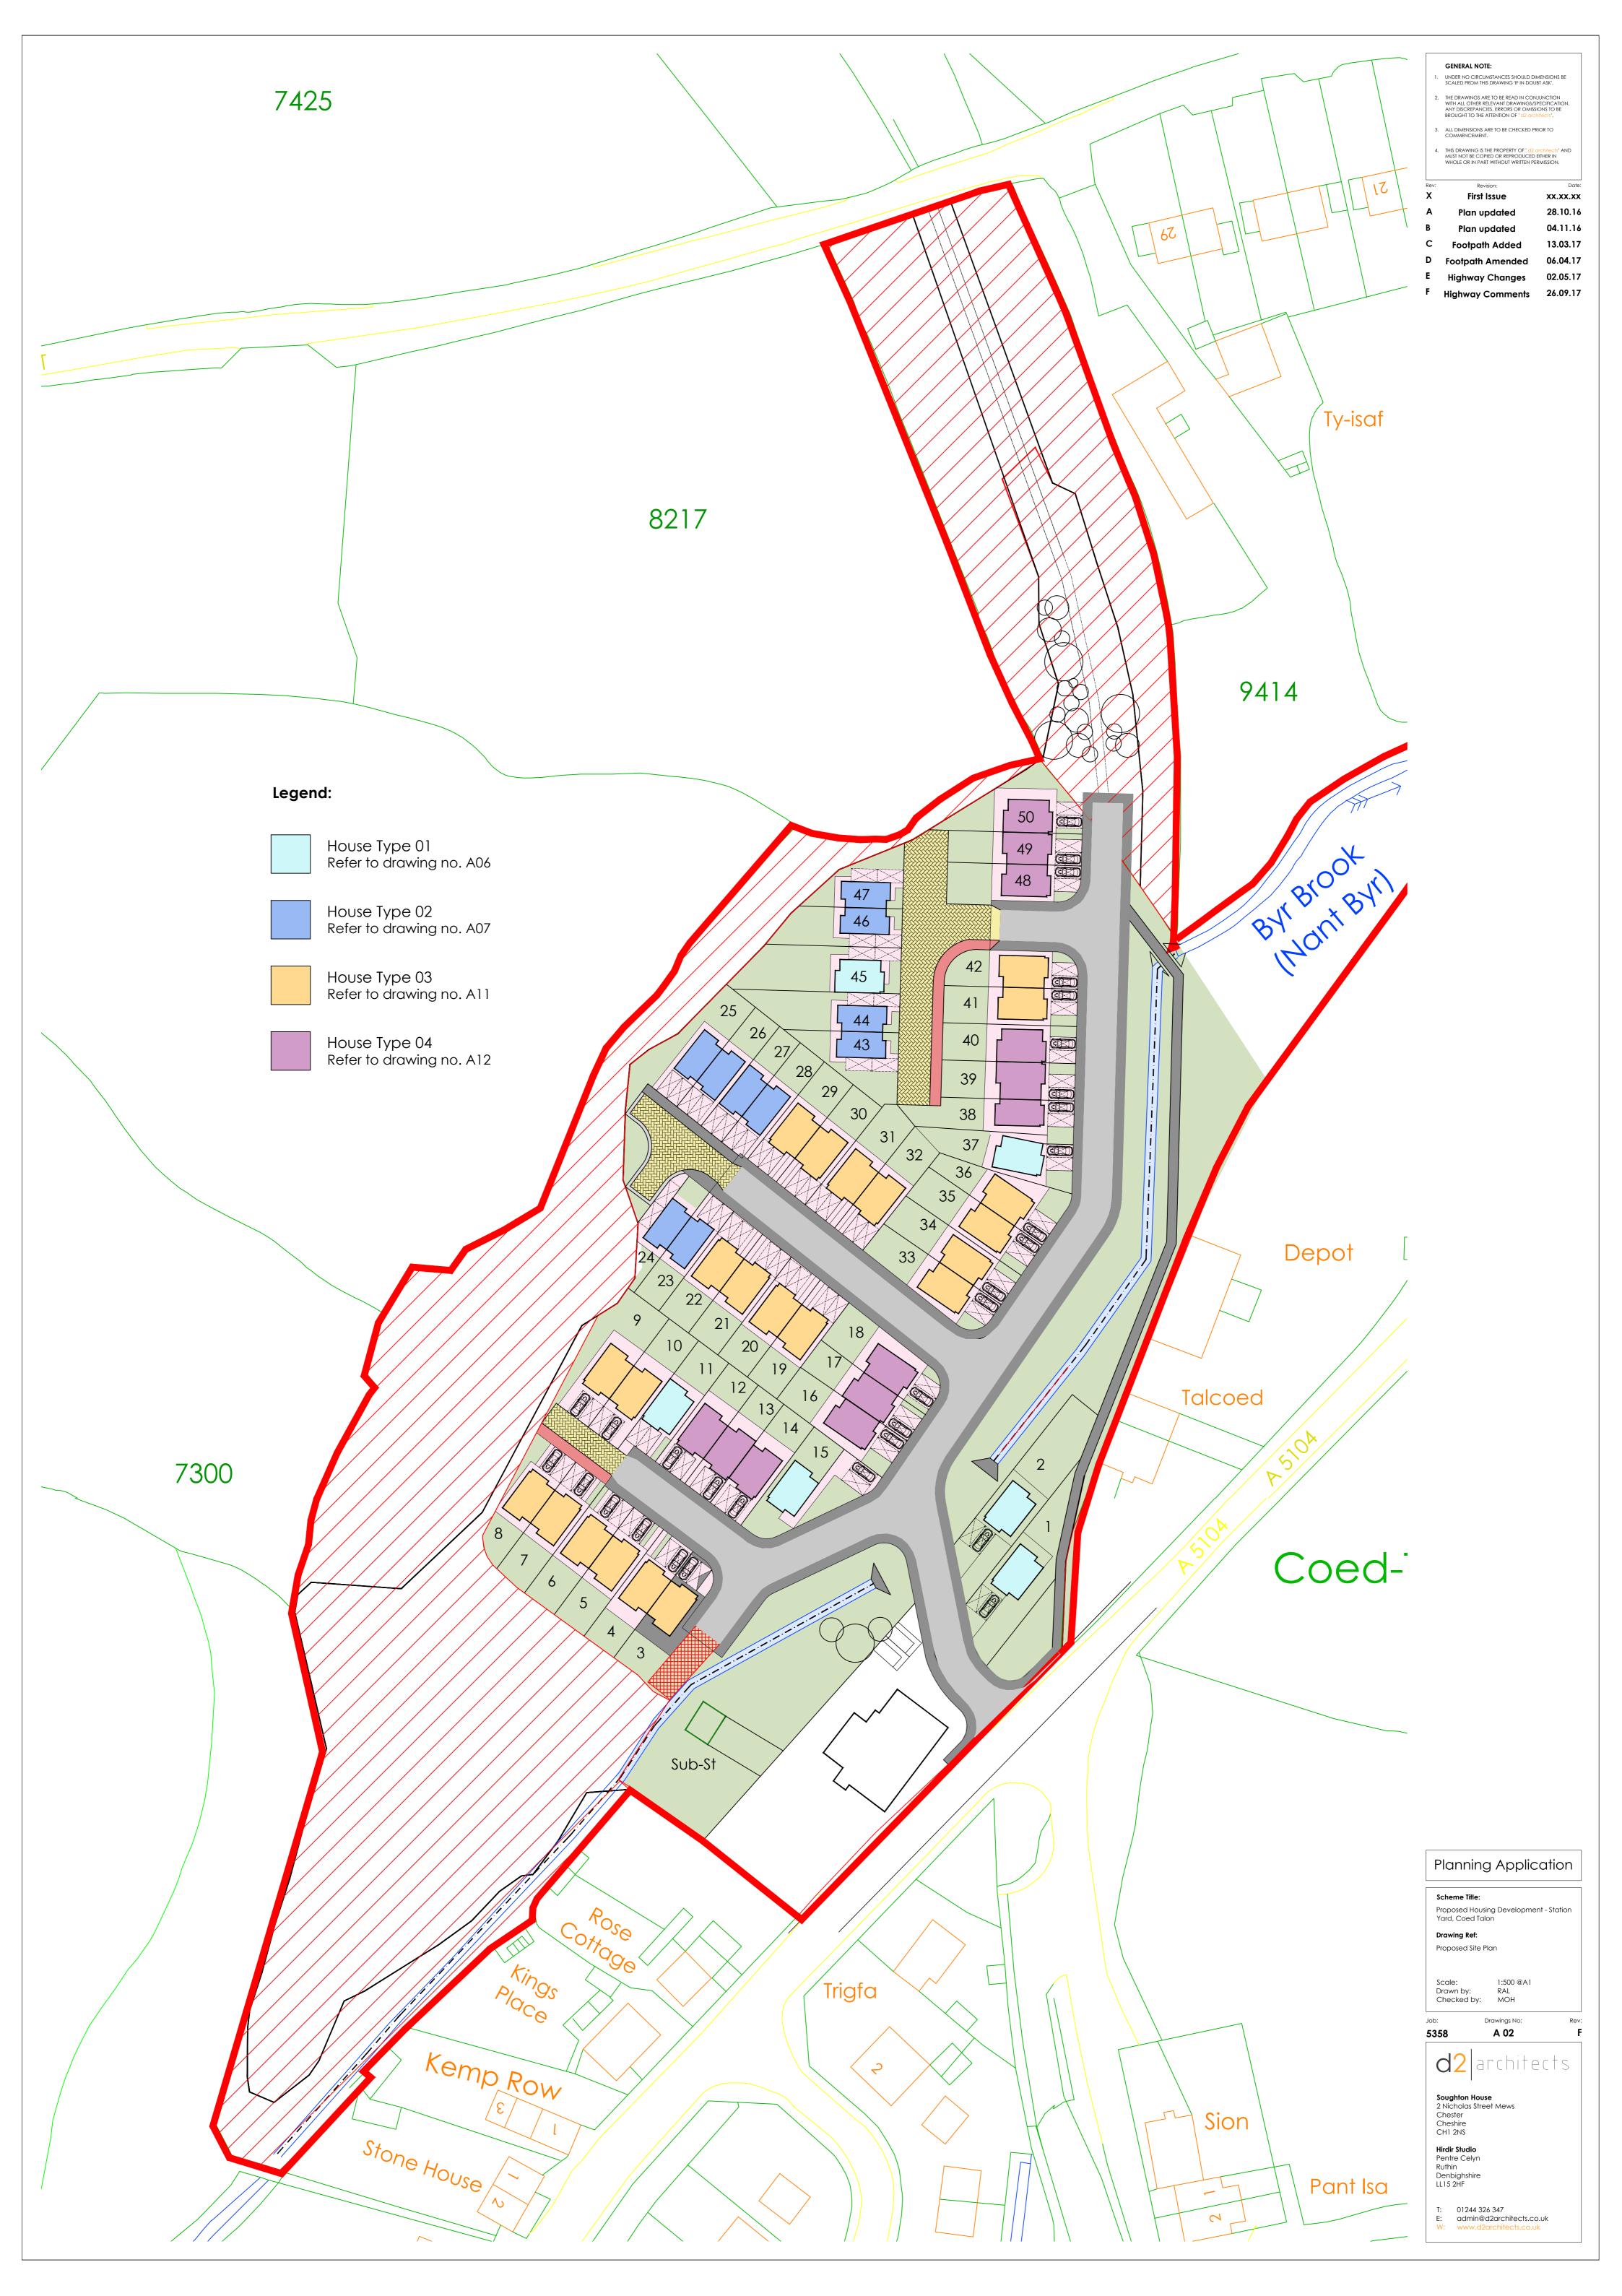

## Application reference:

Ref: 055798

Reserved Matters (Access, Appearance, Landscaping, Layout and Scale) Required by Condition No. 2 of Outline Planning Permission Ref: 051831 at Station Yard, Corwen Road, Coed Talon.