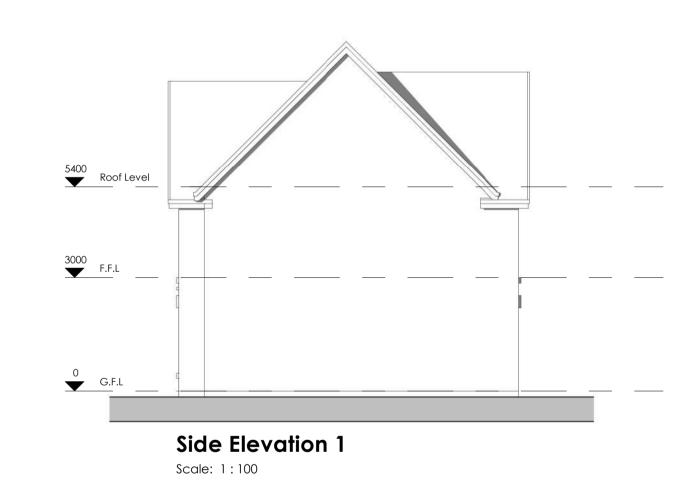

First Floor Plan
Scale: 1:100

Front Elevation
Scale: 1:100

Side Elevation 1 Scale: 1:100

Scale: 1:100

Rear Elevation
Scale: 1:100

Scheme Title: Station Yard, Coed Talon

Drawing Ref: House Type 02

Scheme updated 01.11.16