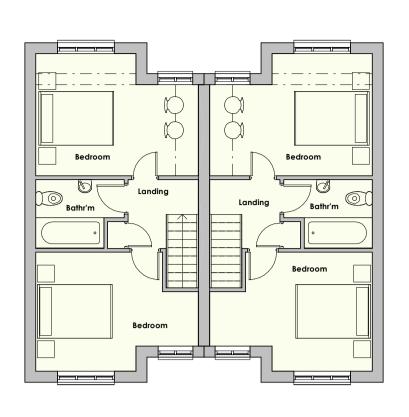

Ground Floor Plan
Scale: 1:100

First Floor Plan

Scale: 1:100

Front Elevation
Scale: 1:100

Side Elevation 1
Scale: 1:100

Side Elevation 2
Scale: 1:100

Rear Elevation
Scale: 1:100

Scheme Title: Station Yard, Coed Talon Drawing Ref: House Type 01 Scale @ A1: