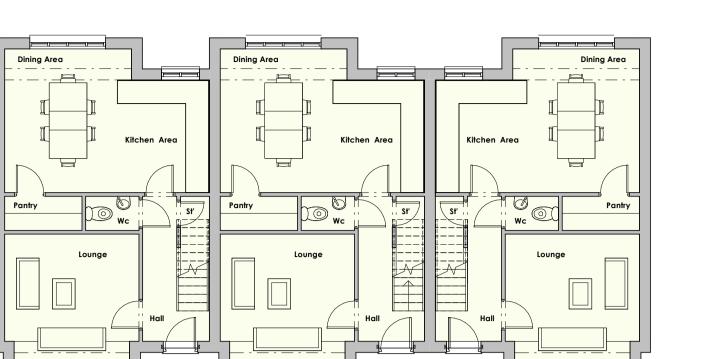

Ground Floor Plan
Scale: 1:100

First Floor Plan

Scale: 1:100

Front Elevation
Scale: 1:100

Side Elevation 1
Scale: 1:100

Side Elevation 2
Scale: 1:100

Rear Elevation
Scale: 1:100

Scheme Title: Station Yard, Coed Talon Drawing Ref: House Type 01 Scale @ A1:

Drawn by: AHJ
Checked by: ROL 15/07/16

Drawing No: 5358 A06

Soughton House 2 Nicholas Street Mews Chester Cheshire CH1 2NS

Hirdir Studio Pentre Celyn Ruthin Denbighshire LL15 2HF

T: 01244 326 347 / 01824 562012
E: admin@d2architects.co.uk
W: www.d2architects.co.uk