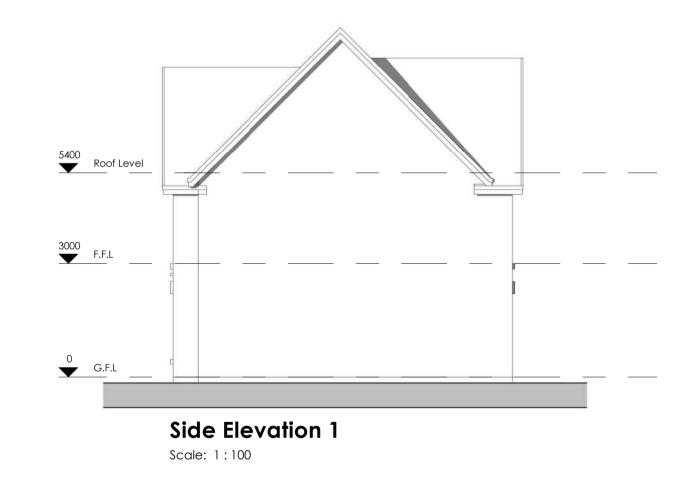

First Floor Plan
Scale: 1:100

Front Elevation
Scale: 1:100

Side Elevation 1 Scale: 1:100

Scale: 1:100

Rear Elevation
Scale: 1:100

Scheme Title: Station Yard, Coed Talon

Drawing Ref: House Type 02

Scheme updated 01.11.16