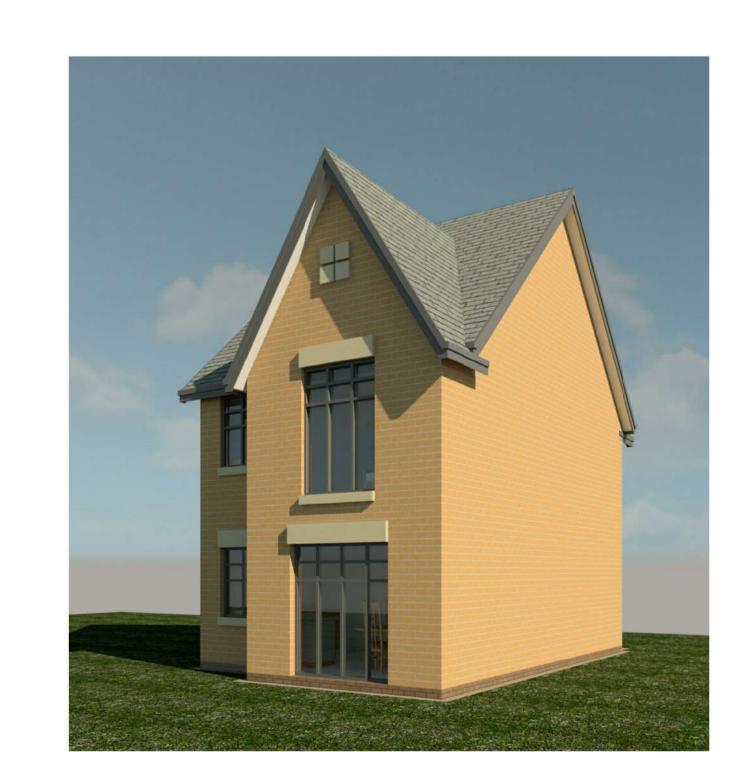

Ground Floor Plan
Scale: 1:100

First Floor Plan

Scale: 1:100

Front Elevation
Scale: 1:100

Side Elevation 1
Scale: 1:100

Side Elevation 2
Scale: 1:100

Rear Elevation
Scale: 1:100

Scheme Title: Station Yard, Coed Talon Drawing Ref: House Type 01 Scale @ A1:

Drawn by: AHJ
Checked by: ROL 15/07/16

Drawing No: 5358 A06

Soughton House 2 Nicholas Street Mews Chester Cheshire CH1 2NS

Hirdir Studio Pentre Celyn Ruthin Denbighshire LL15 2HF

T: 01244 326 347 / 01824 562012
E: admin@d2architects.co.uk
W: www.d2architects.co.uk