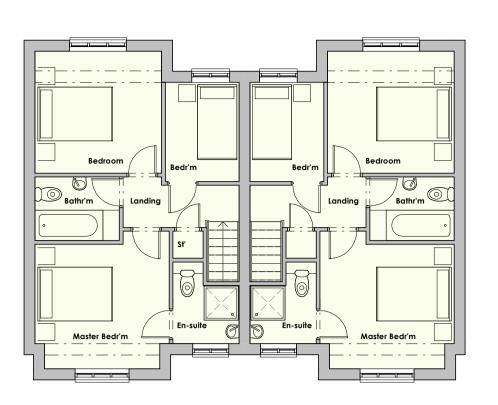

Ground Floor Plan
Scale: 1:100

First Floor Plan

Scale: 1:100

Front Elevation
Scale: 1:100

Side Elevation 1
Scale: 1:100

Side Elevation 2
Scale: 1:100

Rear Elevation
Scale: 1:100

Scheme Title: Station Yard, Coed Talon Drawing Ref: House Type 01 Scale @ A1:

Drawn by: AHJ
Checked by: ROL 15/07/16

Drawing No: 5358 A06

Soughton House 2 Nicholas Street Mews Chester Cheshire CH1 2NS

Hirdir Studio Pentre Celyn Ruthin Denbighshire LL15 2HF

T: 01244 326 347 / 01824 562012
E: admin@d2architects.co.uk
W: www.d2architects.co.uk