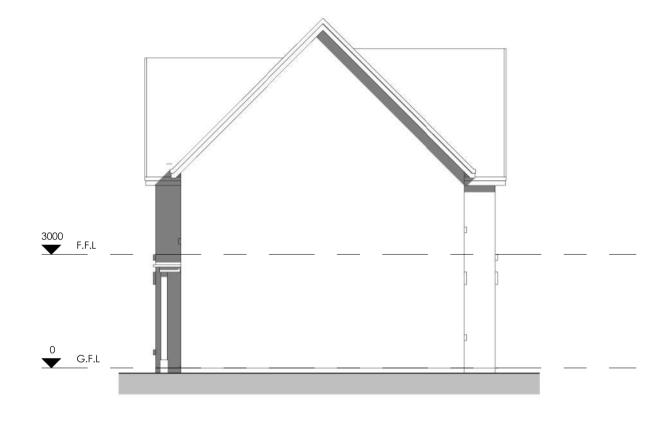

Ground Floor Plan
Scale: 1:100

First Floor Plan

Scale: 1:100

Front Elevation
Scale: 1:100

Side Elevation 1
Scale: 1:100

Side Elevation 2
Scale: 1:100

Rear Elevation
Scale: 1:100

Scheme Title: Station Yard, Coed Talon Drawing Ref: House Type 01 Scale @ A1: