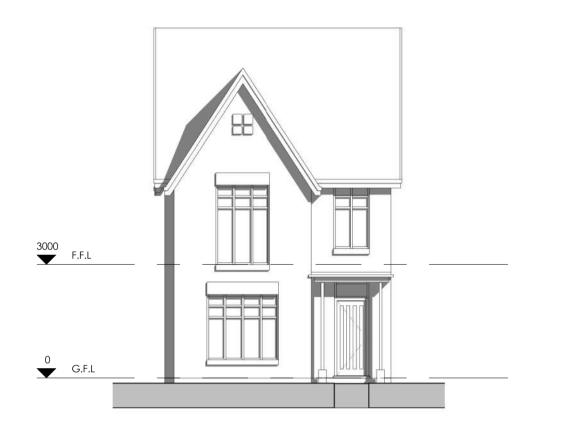

Ground Floor Plan
Scale: 1:100

First Floor Plan

Scale: 1:100

Front Elevation
Scale: 1:100

Side Elevation 1
Scale: 1:100

Side Elevation 2
Scale: 1:100

Rear Elevation
Scale: 1:100

Scheme Title: Station Yard, Coed Talon Drawing Ref: House Type 01 Scale @ A1:

Ground Floor Plan Copy 1
Scale: 1:100

First Floor Plan
Scale: 1:100

**Front Elevation** 

Scale: 1:100

S400 Roof Level

3000 F.F.L

G.F.L

Side Elevation 2