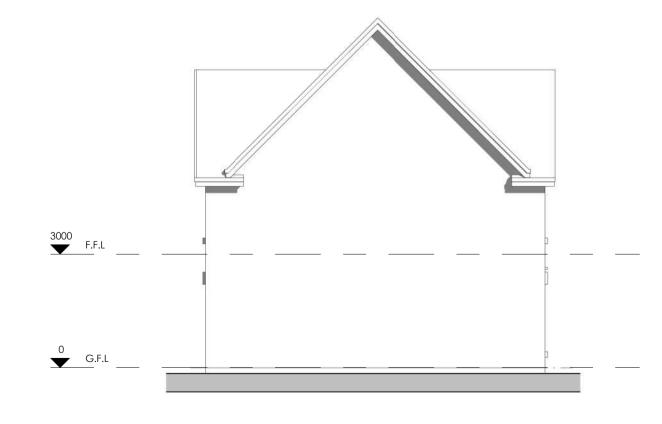

Ground Floor Plan
Scale: 1:100

First Floor Plan

Scale: 1:100

Front Elevation
Scale: 1:100

Side Elevation 1
Scale: 1:100

Side Elevation 2
Scale: 1:100

Rear Elevation
Scale: 1:100

Scheme Title: Station Yard, Coed Talon Drawing Ref: House Type 01 Scale @ A1:

First Floor Plan
Scale: 1:100

Front Elevation
Scale: 1:100

Side Elevation 1 Scale: 1:100

Scale: 1:100

Rear Elevation
Scale: 1:100

Scheme Title: Station Yard, Coed Talon

Drawing Ref: House Type 02

Scheme updated 01.11.16